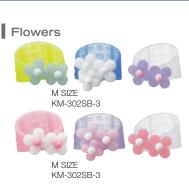

## FINGER PADS RING-TYPE Add some color to your day! Patterned finger pads make working fun!

**Heart-shaped bumps** 

The heart-shaped bumps

firmly catch the paper.

Point > 2

re of quality

Short-side

diameter

#### FINGER PADS RING-TYPE

Materials : Silicone

M SIZE KM-302SG-3

Long-side diameter

Ŏ