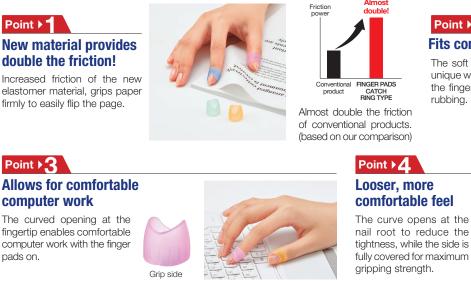

#### Allows for comfortable computer work

The curved opening at the fingertip enables comfortable computer work with the finger pads on

\* Avoid contact with nail polish remover, oils, or vinyl chloride (PVC) products. If contact occurs, do not leave the product in your clothing pocket as it may melt down.