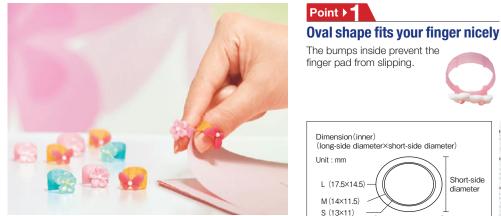

#### Point > 2 **Fits comfortably**

The soft feel of elastomer and a unique wrapping shape, snugly fit the finger without uncomfortable rubbina.

> Actual size Unit: mm

L (\$\$16.5)

M (*φ*14.5)

S (φ12.0)

PINK

### Point >

#### Allows for comfortable computer work

The curved opening at the fingertip enables comfortable computer work with the finger pads on

\* Avoid contact with nail polish remover, oils, or vinyl chloride (PVC) products. If contact occurs, do not leave the product in your clothing pocket as it may melt down.