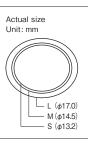

#### Point > 2 **Fits comfortably**

The soft feel of elastomer and a unique wrapping shape, snugly fit the finger without uncomfortable rubbina.

> Actual size Unit: mm

L (\$\$16.5)

M (*φ*14.5)

S (φ12.0)

PINK