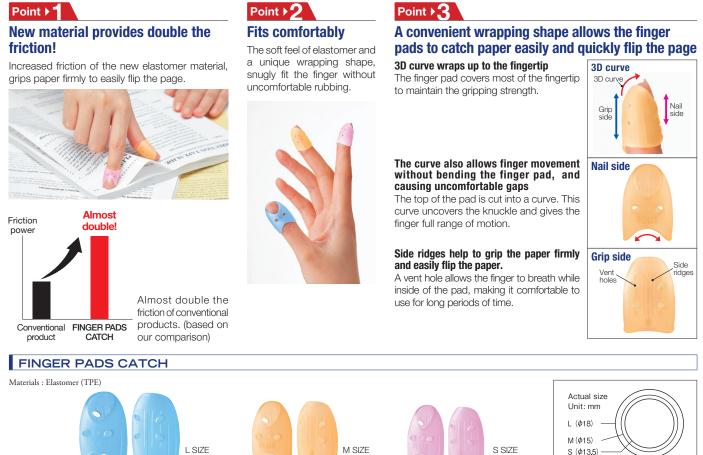

# FINGER PADS CATCH The soft elastomer material provides increased gripping strength.

#### Point > 2 **Fits comfortably**

The soft feel of elastomer and a unique wrapping shape, snugly fit the finger without uncomfortable rubbina.

> Actual size Unit: mm

L (\$\$16.5)

M (*φ*14.5)

S (φ12.0)

PINK

#### Allows for comfortable computer work

The curved opening at the fingertip enables comfortable computer work with the finger pads on

\* Avoid contact with nail polish remover, oils, or vinyl chloride (PVC) products. If contact occurs, do not leave the product in your clothing pocket as it may melt down.