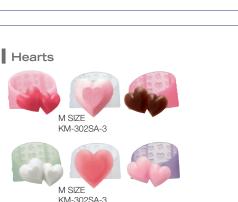

## FINGER PADS RING-TYPE Add some color to your day! Patterned finger pads make working fun!

**Heart-shaped bumps** 

The heart-shaped bumps

firmly catch the paper.

Point > 2

re of quality

Short-side

diameter

#### FINGER PADS RING-TYPE

Materials : Silicone

M SIZE KM-302SG-3

Long-side diameter

Ŏ