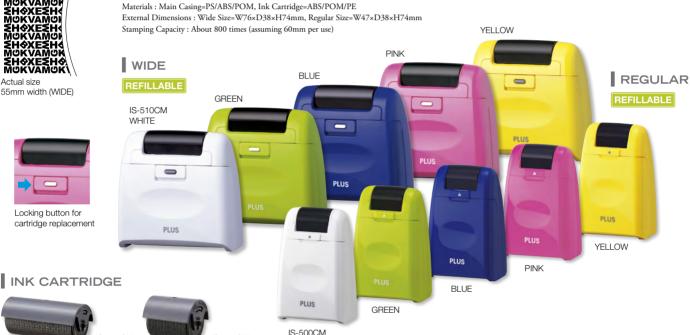

### GUARD YOUR ID STAMP ROLLER / GUARD YOUR ID STAMP WIDE ROLLER

Ink capacity covers up to approximately 50m. The roller-type stamp is ideal for concealing any length.

# High-capacity, long-lasting coverage The unique roller stamping surface cover

The unique roller stamping surface covers an ample total length of about 50m.

MOKVAMOKVAMO \$H\$XE\$H\$XE\$H MOKVAMOKVAMO \$H\$XE\$H\$XE\$H MOKVAMOKVAM \$H\$XE\$H\$XE\$I MOKVAMOKVAM \$H\$XE\$H\$XE\$I MOKVAMOKVAN \$H\$XE\$H\$XE\$I MOKVAMOKVAN \$H\$XE\$H\$XE\$I MOKVAMOKVAN \$H\$XE\$H\$XE\$I

Actual size 26mm width (REGULAR)

#### REFILLABLE

Materials : Main Casing=PS/Cap: ABS/POM, Ink Cartridge=POM/PE External Dimensions : W28×D29×H58mm

Stamping Capacity : About 500 times (assuming 60 mm per use)