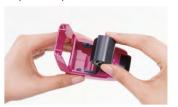

### Ink cartridge replacement

#### Simple ink replacement

Simply remove the used cartridge and drop in the replacement.