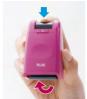

up to approximately 50m. The roller-type stamp is ideal for concealing any length.

# Point ▶ 1

### The rollers type permits any length of masking

# High-capacity, long-lasting coverage The unique roller stamping surface cover

The unique roller stamping surface covers an ample total length of about 50m.



MOKVAMOKVAMO \$H\$XE\$H\$XE\$H MOKVAMOKVAMO \$H\$XE\$H\$XE\$H MOKVAMOKVAM \$H\$XE\$H\$XE\$I MOKVAMOKVAM \$H\$XE\$H\$XE\$I MOKVAMOKVAN \$H\$XE\$H\$XE\$I MOKVAMOKVAN \$H\$XE\$H\$XE\$I MOKVAMOKVAN \$H\$XE\$H\$XE\$I

Actual size 26mm width (REGULAR)

#### Convenient retractable head design

Simply press the top button to open the cover and expose the stamp face. Then roll the stamp over the text that is to be masked.



①Press button to open stamping surface



②Roll on data to conceal



③Press button again to close stamping surface

# Point > 2

### Ink cartridge replacement

#### Simple ink replacement

Simply remove the used cartridge and drop in the replacement.





## GUARD YOUR ID STAMP MINI ROLLER

Rotate to open

Tiny and colorful.

# Point >

## Good for up to 30m-long stamping

#### Impressive masking capacity

The uniquely designed stamping face offers a generous stamping coverage up to about 30m.



WHITE

#### REFILLABLE

Materials : Main Casing=PS/Cap: ABS/POM, Ink Cartridge=POM/PE External Dimensions : W28×D29×H58mm

Stamping Capacity : About 500 times (assuming 60 mm per use)



## Point > 2

### Cartridge refillable type

#### Easy ink replacement

Just take out the used inkcartridge and simply insert a new one.



Pull out cartridge



INK CARTRIDGE