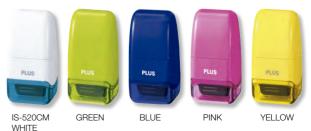

## GUARD YOUR ID STAMP MINI ROLLER

Rotate to open

Tiny and colorful.

## Good for up to 30m-long stamping

#### Impressive masking capacity

The uniquely designed stamping face offers a generous stamping coverage up to about 30m.

WHITE