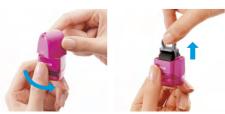

#### Convenient retractable head design

Simply press the top button to open the cover and expose the stamp face. Then roll the stamp over the text that is to be masked.

①Press button to open stamping surface

②Roll on data to conceal

③Press button again to close stamping surface

## GUARD YOUR ID STAMP MINI ROLLER

Rotate to open

Tiny and colorful.