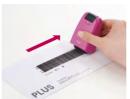

#### Convenient retractable head design

Simply press the top button to open the cover and expose the stamp face. Then roll the stamp over the text that is to be masked.

①Press button to open stamping surface

②Roll on data to conceal

③Press button again to close stamping surface