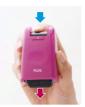

#### Convenient retractable head design

Simply press the top button to open the cover and expose the stamp face. Then roll the stamp over the text that is to be masked.

①Press button to open stamping surface