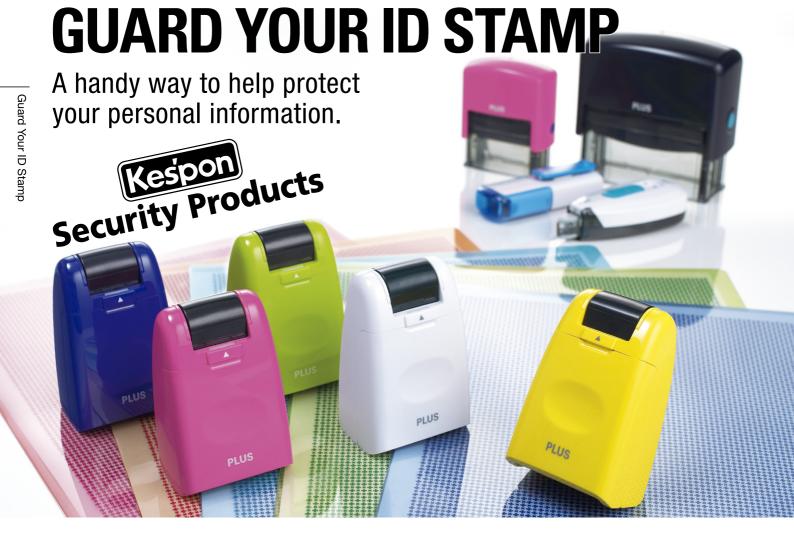

# Handy protection for your personal information

#### **GUARD YOUR ID STAMP SELF-INKING TYPE**

Up to 1,000 times of repeated stamping for masking your personal information.