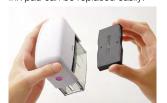

### Point > 2

#### Easy-to-replace ink pad

Ink pad can be replaced easily.

Materials : Main Casing=ABS/POM, Ink Cartridge=ABS, Tray=ABS

External Dimensions : Wide Size=W95×D46×H95mm, Regular Size=W61×D34×H74mm

Stamping Capacity : About 1,000 times