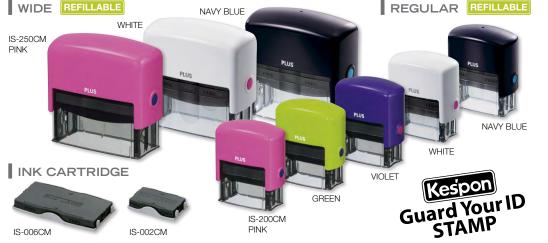

#### **GUARD YOUR ID STAMP SELF-INKING TYPE**

Up to 1,000 times of repeated stamping for masking your personal information.

#### Easy-to-replace ink pad

Ink pad can be replaced easily.

Materials : Main Casing=ABS/POM, Ink Cartridge=ABS, Tray=ABS

External Dimensions : Wide Size=W95×D46×H95mm, Regular Size=W61×D34×H74mm

Stamping Capacity : About 1,000 times