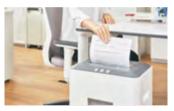

#### A great alternative to a shredder

Mask long lines of text in a single stroke. Compact, portable, quiet and mess-free.