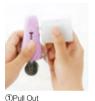

### Easy, mess-free refill process

Refill the roller without touching the messy ink cartridge.

2)Push In