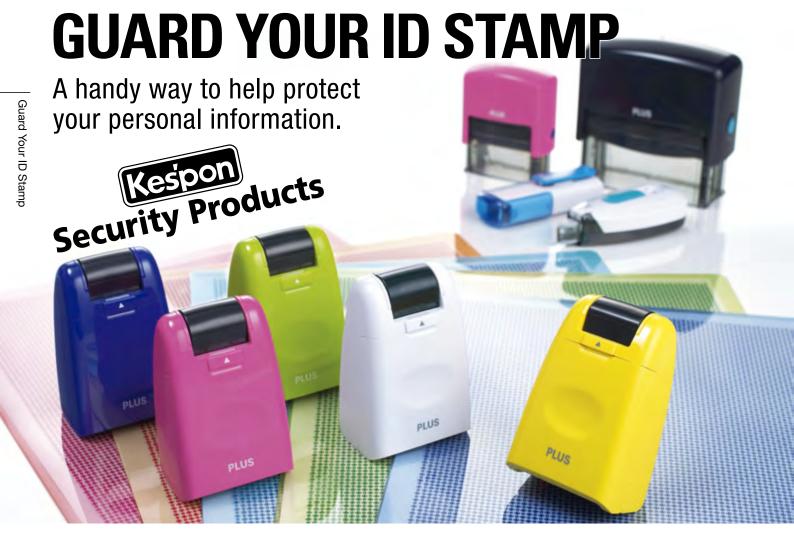

# Handy protection for your personal information

#### **GUARD YOUR ID STAMP STICK ROLLER**

Compact size makes it ideal to use on smaller items such as shipping labels and receipts.