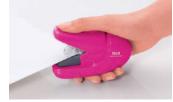

## Power assist mechanism reduces necessary force

Compact size suitable for smaller hands