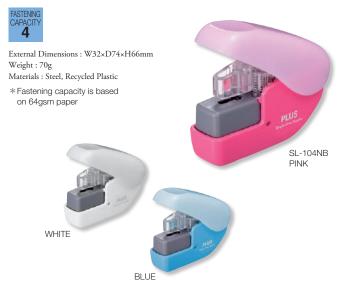

apling or stapling over text.



### STAPLE-FREE STAPLER PAPER CLINCH DESKTOP MODEL



## **Ideal for A4-sized two-hole filing** when using a gauge

(For A4 size filing only. Depending on the sales area, the gauge is not included due to the difference of paper size

Use the gauge to accurately position two holes that will allow you to insert documents into a A4-sized file. The gauge can be stored in the main body when not in use.

- st Distance between the edge of the paper and the stapled hole
- is 2mm larger than that when used with conventional punches. \*The stapling mechanism utilizes folded paper tabs, causing an increase in thickness in stapled areas.





### STAPLE-FREE STAPLER PAPER CLINCH



### STAPLE-FREE STAPLER PAPER CLINCH SMALL

## STAPLE-FREE STAPLER PAPER CLINCH MINI