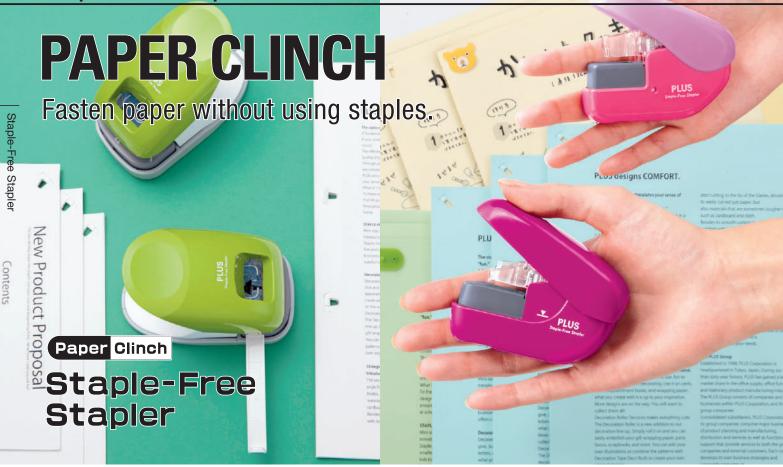

#### Offices and retail stores

Insert documents into a paper shredder without the need of removing staples.



#### **Home and school**

Because it requires no staples, small children are safe from risk of injury.

Ideal for crafts and school projects.



### **Food-related industries and hospitals**

No need to worry about staples getting mixed in with food at processing plants, stores, restaurants



## Point ▶ 1

## Power assist mechanism reduces necessary force







Compact size suitable for smaller hands

# Point > 2

### **Compact design**



Takes up less space on a desktop



Easily stored in a desk drawer

## Point ▶3

## Fastens on corners or sides

Because it is capable of fastening paper on corners as well as sides, it is suitable for fastening any sort of documents.

Desk