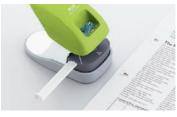

## Point ▶ 4

Use the Desktop Model window to accurately position the stapler prior to stapling

Use the positioning window to prevent mis-stapling or stapling over text.