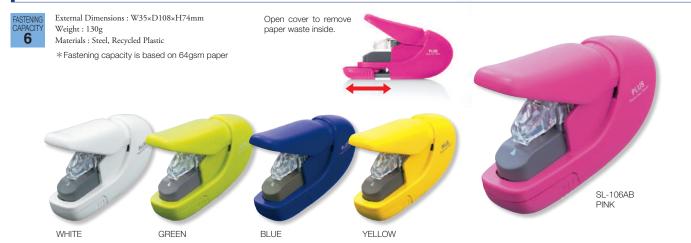

ately position the stapler prior to stapling

Use the positioning window to prevent mis-stapling or stapling over text.



### STAPLE-FREE STAPLER PAPER CLINCH DESKTOP MODEL



## **Ideal for A4-sized two-hole filing** when using a gauge

(For A4 size filing only. Depending on the sales area, the gauge is not included due to the difference of paper size

Use the gauge to accurately position two holes that will allow you to insert documents into a A4-sized file. The gauge can be stored in the main body when not in use.

- st Distance between the edge of the paper and the stapled hole
- is 2mm larger than that when used with conventional punches. \*The stapling mechanism utilizes folded paper tabs, causing an increase in thickness in stapled areas.





### STAPLE-FREE STAPLER PAPER CLINCH



### STAPLE-FREE STAPLER PAPER CLINCH SMALL

## STAPLE-FREE STAPLER PAPER CLINCH MINI