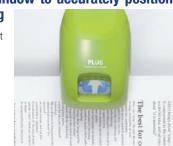

## Point ▶ 4

Use the Desktop Model window to accurately position the stapler prior to stapling

Use the positioning window to prevent mis-stapling or stapling over text.