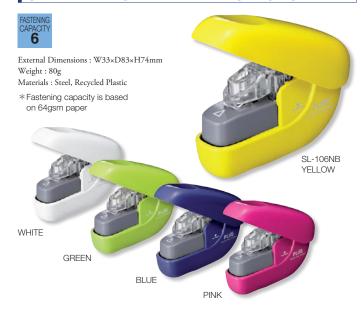

stapling or stapling over text.



### STAPLE-FREE STAPLER PAPER CLINCH DESKTOP MODEL



## **Ideal for A4-sized two-hole filing** when using a gauge

(For A4 size filing only. Depending on the sales area, the gauge is not included due to the difference of paper size

Use the gauge to accurately position two holes that will allow you to insert documents into a A4-sized file. The gauge can be stored in the main body when not in use.

- st Distance between the edge of the paper and the stapled hole
- is 2mm larger than that when used with conventional punches. \*The stapling mechanism utilizes folded paper tabs, causing an increase in thickness in stapled areas.





### STAPLE-FREE STAPLER PAPER CLINCH



### STAPLE-FREE STAPLER PAPER CLINCH SMALL

## STAPLE-FREE STAPLER PAPER CLINCH MINI