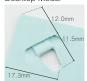

- st Distance between the edge of the paper and the stapled hole
- is 2mm larger than that when used with conventional punches. \*The stapling mechanism utilizes folded paper tabs, causing an increase in thickness in stapled areas.