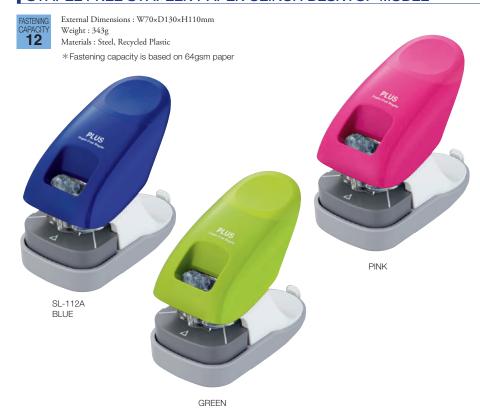

d hospitals**

No need to worry about staples getting mixed in with food at processing plants, stores, restaurants



## Point ▶ 1

## Power assist mechanism reduces necessary force







Compact size suitable for smaller hands

# Point > 2

### **Compact design**



Takes up less space on a desktop



Easily stored in a desk drawer

## Point ▶3

## Fastens on corners or sides

Because it is capable of fastening paper on corners as well as sides, it is suitable for fastening any sort of documents.

Desktop Model



Side fastening

Corner fastening



Side fastening

## Point ▶ 4

Use the Desktop Model window to accurately position the stapler prior to stapling

Use the positioning window to prevent mis-stapling or stapling over text.



### STAPLE-FREE STAPLER PAPER CLINCH DESKTOP MODEL



## **Ideal for A4-sized two-hole filing** when using a gauge

(For A4 size filing only. Depending on the sales area, the gauge is not included due to the difference of paper size

Use the gauge to accurately position two holes that will allow you to insert documents into a A4-sized file. The gauge can be stored in the main body when not in use.

- st Distance between the edge of the paper and the stapled hole
- is 2mm larger than that when used with conventional punches. \*The stapling mechanism utilizes folded paper tabs, causing an increase in thickness in stapled areas.





### STAPLE-FREE STAPLER PAPER CLINCH



### STAPLE-FREE STAPLER PAPER CLINCH SMALL

## STAPLE-FREE STAPLER PAPER CLINCH MINI