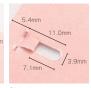

- st Distance between the edge of the paper and the stapled hole
- is 2mm larger than that when used with conventional punches. \*The stapling mechanism utilizes folded paper tabs, causing an increase in thickness in stapled areas.