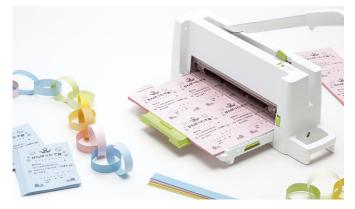

# **COMPACT PAPER TRIMMER** | Safe and functional, the compact body takes up less space.

#### Point >3 Cut A3, B4, A4 into half size

Comes with shifting guide to adjust A3, B4 paper to half size position, auxiliary guide for positioning A4 paper to half size position.

### Easy to operate with one hand

PLUS's original power assisst mechanism & newly designed sharp blade enable the trimming of 60 sheets of paper (64g/m<sup>2</sup>) in just one cut.