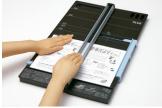

#### Gauge system enables effortless center cuts

When adjusting the gauge from one side of the trimmer, the other side moves simultaneously. By automatically maintaining equal space on either side of the blade, the trimmer can continuously make clean and easy center cuts.

The double gauge simply holds the paper from both ends.

Able to halve A2 size paper into A3. (PK-813)