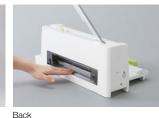

### **Designed for safety**

The safety covers prevent fingers from reaching into the machine. Your fingers will not touch the blade during blade replacement.

Front

Paper Trimmer

Pulling out the old blade