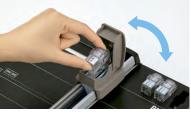

### Point ▶6

Safe and easy blade replacement

Built-in storage for an extra blade.

Able to cut laminated paper up to 0.4mm thick.

No need to touch the blade.

Slots on the trimmer base store spare blades.

Scale is shown in both mm and paper sizes.

Convenient handle improves the

portability of the trimmer.

SPARE BLADE

Dimensions : W39×D20×H36mm, Weight : 15g Materials : Blade = Steel, Blade Cover = PC