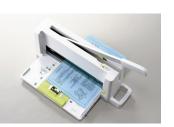

### Easy to operate with one hand

PLUS's original power assisst mechanism & newly designed sharp blade enable the trimming of 60 sheets of paper (64g/m<sup>2</sup>) in just one cut.

#### Paper holding mechanism for clean edge

When lowering the handle, the trimmer automatically holds down the paper, resulting in a clean finish. No need to hold the paper with your hand.