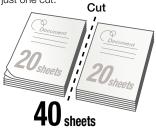

### Point 2 Cut 20 sheets of PPC forms at a time

Prepare 40 half sheets of paper with just one cut.