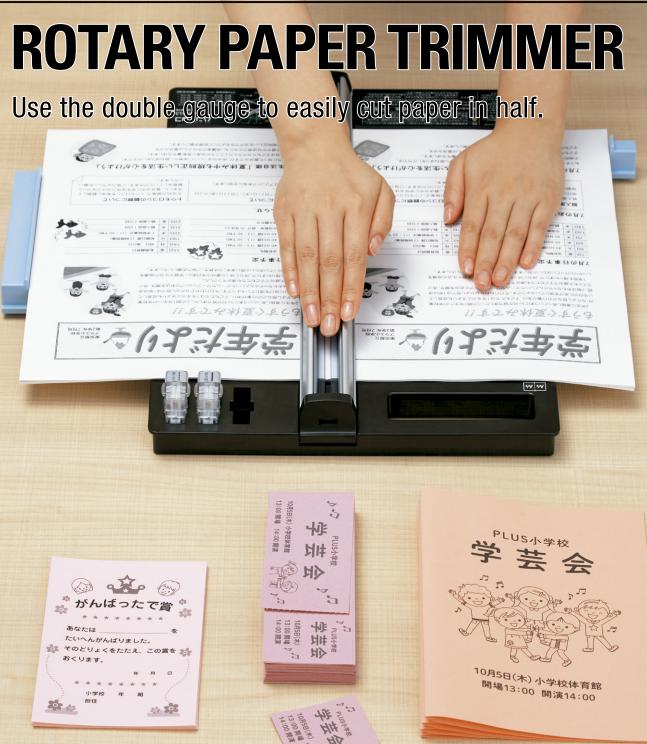

#### Gauge system enables effortless center cuts

When adjusting the gauge from one side of the trimmer, the other side moves simultaneously. By automatically maintaining equal space on either side of the blade, the trimmer can continuously make clean and easy center cuts.

The double gauge simply holds the paper from both ends.

Able to halve A2 size paper into A3. (PK-813)