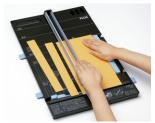

### **Paper Trimmer**



### Point >

#### Gauge system enables effortless center cuts

When adjusting the gauge from one side of the trimmer, the other side moves simultaneously. By automatically maintaining equal space on either side of the blade, the trimmer can continuously make clean and easy center cuts.



The double gauge simply holds the paper from both ends.



Able to halve A2 size paper into A3. (PK-813)

### Point 2 Cut 20 sheets of PPC forms at a time

Prepare 40 half sheets of paper with just one cut.



### Point >3 Cut paper into rectangles

The parallel moving gauge makes it easy to cut one side of the paper into rectangles.



The gauge keeps the paper firmly aligned.

### Capable of cutting larger paper sizes (up to A2)

Easily cuts into half sheet of paper in various size.





### Point >5

**Cut laminated paper** 

### Point ▶6

Safe and easy blade replacement

Built-in storage for an extra blade.



Able to cut laminated paper up to 0.4mm thick.

### ROTARY PAPER TRIMMER

Dimensions : A3/W329xD547×H81mm, A4/W277×D412×H81mm Trimming capacity : Up to 1.8mm thick (approximate 20 PPC Paper 68g/m<sup>2</sup>) Materials : Main Body = ABS, Rail = aluminum, Blade = steel, polycarbonate Accessory Parts : 1 Straight blade, 1 Cutting mat



No need to touch the blade.



Slots on the trimmer base store spare blades.





Scale is shown in both mm and paper sizes.

Convenient handle improves the

portability of the t