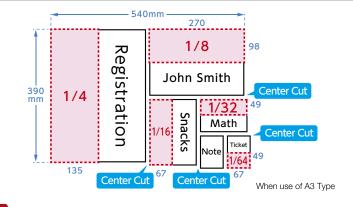

#### Gauge system enables effortless center cuts

When adjusting the gauge from one side of the trimmer, the other side moves simultaneously. By automatically maintaining equal space on either side of the blade, the trimmer can continuously make clean and easy center cuts.

The double gauge simply holds the paper from both ends.

Able to halve A2 size paper into A3. (PK-813)