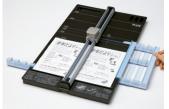

#### Gauge system enables effortless center cuts

When adjusting the gauge from one side of the trimmer, the other side moves simultaneously. By automatically maintaining equal space on either side of the blade, the trimmer can continuously make clean and easy center cuts.

The double gauge simply holds the paper from both ends.

Able to halve A2 size paper into A3. (PK-813)