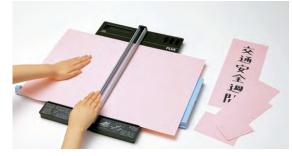

### Point >3 Cut paper into rectangles

The parallel moving gauge makes it easy to cut one side of the paper into rectangles.

The gauge keeps the paper firmly aligned.