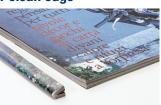

tray is open) , Color: White Trimming capacity : Up to a thickness of 5.5mm (Approximate 60 PPC Paper 64g/m<sup>2</sup>) Trimming Length : Maximum 297mm (long side of A4 size paper) Luminous cutting line (LED, approximate 10cm width)

Materials : Main body = ABS, steel, aluminum Safety Cover = Polycarbonate Two AA batteries required for operating luminous cutting line (sold separately)



### Point 🕨 🕇

### Easy to operate with one hand

PLUS's original power assisst mechanism & newly designed sharp blade enable the trimming of 60 sheets of paper (64g/m<sup>2</sup>) in just one cut.



### Point > 4

#### Paper holding mechanism for clean edge

When lowering the handle, the trimmer automatically holds down the paper, resulting in a clean finish. No need to hold the paper with your hand.



### Point >5

#### Light and compact

Comes with a foldable tray for easy storage, and a handle for carrying. About the same size as a keyboard.





### Point >6

#### Luminous cutting line enables precise cutting

To preserve the battery,the luminous cutting line automatically turns on and off when opening/ folding the tray. It can also be switched off manually.



Blade bearer for the Compact Paper Trimmer (set of two)

PK-113U

External Dimensions : W390×D17×H6mm Materials : PVC

A set of replacement blades for the Compact Paper Trimmer

Accessory Parts : 1 Replacement Blade, 1 Blade Bearer, 2 Vinyl Twist Ties, 1 Hexagon Wrench Materials : Blade=Steel, Blade Cover=Polypropylene

PULS

PK-213H



\* Do not polish or sharpen the blade. When worn out, replace with a new one.