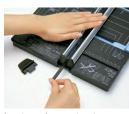

# **COMPACT PAPER TRIMMER** | Safe and functional, the compact body takes up less space.

#### Point >3 Cut A3, B4, A4 into half size

Comes with shifting guide to adjust A3, B4 paper to half size position, auxiliary guide for positioning A4 paper to half size position.