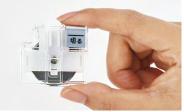

### **Designed for safety**

The safety covers prevent fingers from reaching into the machine. Your fingers will not touch the blade during blade replacement.

Front

Paper Trimmer

Pulling out the old blade

### Putting on the new blade