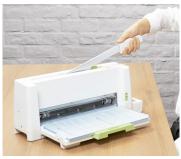

### Easy to operate with one hand

PLUS's original power assisst mechanism & newly designed sharp blade enable the trimming of 60 sheets of paper (64g/m<sup>2</sup>) in just one cut.

#### Paper holding mechanism for clean edge

When lowering the handle, the trimmer automatically holds down the paper, resulting in a clean finish. No need to hold the paper with your hand.