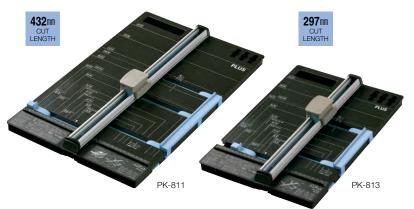

### ROTARY PAPER TRIMMER

Dimensions : A3/W329xD547×H81mm, A4/W277×D412×H81mm Trimming capacity : Up to 1.8mm thick (approximate 20 PPC Paper 68g/m<sup>2</sup>) Materials : Main Body = ABS, Rail = aluminum, Blade = steel, polycarbonate Accessory Parts : 1 Straight blade, 1 Cutting mat

### COMPACT PAPER TRIMMER

Dimension : W455×D120×H190mm (W510 including handle, D240 when tray is open) , Color: White Trimming capacity : Up to a thickness of 5.5mm (Approximate 60 PPC Paper 64g/m<sup>2</sup>) Trimming Length : Maximum 297mm (long side of A4 size paper) Luminous cutting line (LED, approximate 10cm width)