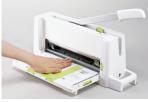

### Easy to operate with one hand

PLUS's original power assisst mechanism & newly designed sharp blade enable the trimming of 60 sheets of paper (64g/m<sup>2</sup>) in just one cut.

#### Paper holding mechanism for clean edge

When lowering the handle, the trimmer automatically holds down the paper, resulting in a clean finish. No need to hold the paper with your hand.