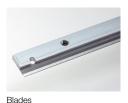

### ROTARY PAPER TRIMMER

Dimensions : A3/W329xD547×H81mm, A4/W277×D412×H81mm Trimming capacity : Up to 1.8mm thick (approximate 20 PPC Paper 68g/m<sup>2</sup>) Materials : Main Body = ABS, Rail = aluminum, Blade = steel, polycarbonate Accessory Parts : 1 Straight blade, 1 Cutting mat

Blade bearer for the Compact Paper Trimmer (set of two)

PK-113U

External Dimensions : W390×D17×H6mm Materials : PVC

A set of replacement blades for the Compact Paper Trimmer

Accessory Parts : 1 Replacement Blade, 1 Blade Bearer, 2 Vinyl Twist Ties, 1 Hexagon Wrench Materials : Blade=Steel, Blade Cover=Polypropylene