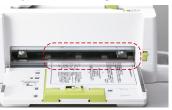

No need to touch the blade.

Slots on the trimmer base store spare blades.

Scale is shown in both mm and paper sizes.

Convenient handle improves the

portability of the trimmer.

SPARE BLADE

Dimensions : W39×D20×H36mm, Weight : 15g Materials : Blade = Steel, Blade Cover = PC

#### Luminous cutting line enables precise cutting

To preserve the battery,the luminous cutting line automatically turns on and off when opening/ folding the tray. It can also be switched off manually.