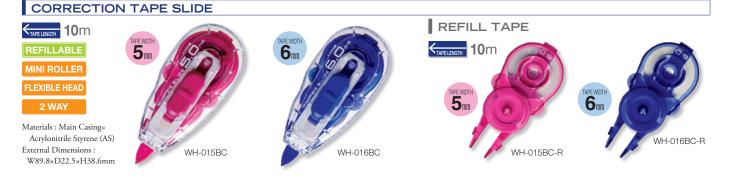

## **CORRECTION TAPE SLIDE** Perfect corrections made possible with a consistently taut tape.

Point > 4

#### Tape winding mechanism

2 Way corrections

Pull for a whole sentence,

Correct the exact spot you want to correct with

push for one letter

By tightening the tape around the tip in a single motion, the sliding head function ensures that the tape is instantly ready for an excellent performance. Slack tape is no longer a problem. Use the handy slide-switch to easily wind back any loose tape. Since there is no cap to remove (or worry about losing), usage is quick and efficient.

Push the slide lever forward and the head comes out

Pull the slide lever back to store the head inside the casing

Easy, one-touch tape refills The eco-friendly refill is designed

With this refill method, the head

and gear remain in the casing thereby producing less disposable

for minimum waste disposal

#### Smooth ease of use Mini Roller Head You can achieve a light and fluent pulling action because the Mini Roller resists

sideways deviation

Point > 2

and applies tape more effectively.

Open the casing and just put in the replacement tape