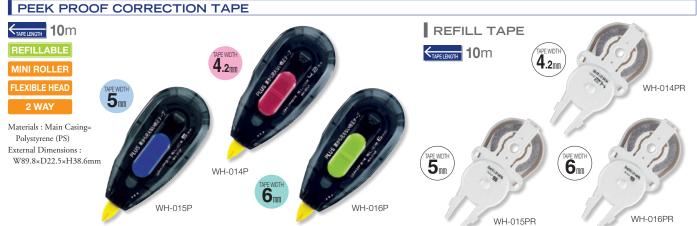

# **PEEK PROOF CORRECTION TAPE**

Push for one letter

Pull for a whole sentence

This correction tape conceals confidential information both from front and reverse side.

\*The Peek Proof Correction Tape refills can be used with the Slide series applicators.