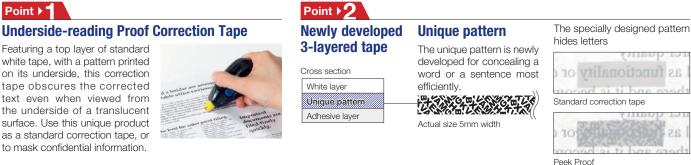

# **PEEK PROOF CORRECTION TAPE**

Push for one letter

Pull for a whole sentence

This correction tape conceals confidential information both from front and reverse side.

\*The Peek Proof Correction Tape refills can be used with the Slide series applicators.